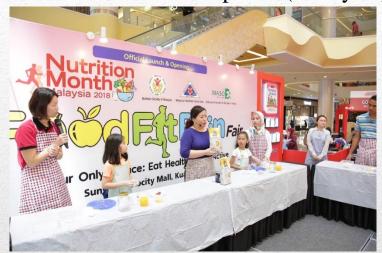

#### Food-Fit-Fun Fair 2018:

Date : March 21 – 25, 2018 (Wednesday to Sunday)

• Time : 10.00am – 10.00pm

Venue : Main Atrium, Ground Floor Sunway Velocity

Mall

#### Official Launch Ceremony:

Date : March 22, 2018 (Thursday)

• Time : 10.30 am – 2.00 pm

Dress code : Formal/ Batik

Yaacob, (8 pax)

\*refer to slide no. 9

Launching of NMM 2018 Food-Fit-Fun Fair 'Your Only Choice: Eat Healthy & Be Active' and signature publication 'Your Only Choice: Eat Healthy & Be Active: An Infographic Kit Volume 3' by Dr Tee E Siong, the Chairman of NMM National Steering Committee and the President of Nutrition Society of Malaysia, accompanied by (from left to right) Assoc. Prof. Dr Barakatun Nisak (Council Member of Malaysian Dietitian's Association ) and Puan Zaiton Daud (Council Member of Malaysian Association of the Study of Obesity).