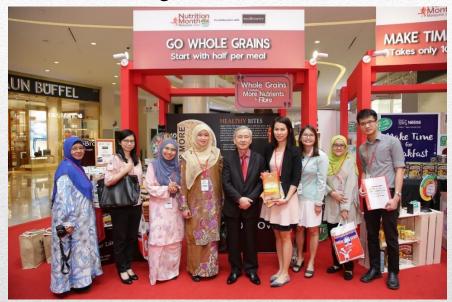

Recognition of NMM long-standing sponsors; Malaysia Milk Sdn Bhd (Vitagen), Yakult (M) Sdn Bhd, Nestle Products Sdn Bhd, and Gardenia bakeries (KL) Sdn Bhd by Dr Tee E Siong (Chairman of NMM Steering Committee & President of Nutrition Society of Malaysia), Puan Zaiton Daud (Council Member of Malaysian Association of the Study of Obesity), and Assoc. Prof. Dr Barakatun Nisak (Council Member of Malaysian Dietitians' Association).