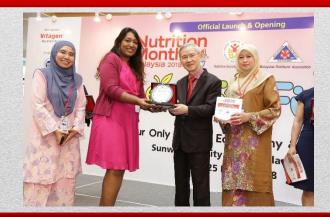

# Recognition of NMM 2018 Sponsors Month

Malaysia Milk Sdn Bhd (Vitagen)
Pn Nordina Baharum

Dutch Lady Milk Industries Bhd Ms Ramjeet Kaur Virik

PepsiCo (Malaysia) Sdn Bhd Ms Shireen Othman

Gardenia Bakeries (KL) Sdn Bhd
Ms Lavinia Anthony

Serba Wangi Sdn Bhd (ecoBrown's )
Ms Ami Lee

Nestle Products Sdn Bhd Ms Wong Mei Ching

10

Yakult (Malaysia) Sdn Bhd Ms Lim Siew Ling

Recognition of NMM 2018 sponsors by Dr Tee E Siong (Chairman of NMM Steering Committee & President of Nutrition Society of Malaysia), Puan Zaiton Daud (Council Member of Malaysian Association of the Study of Obesity), and Assoc. Prof. Dr Barakatun Nisak (Council Member of Malaysian Dietitians' Association).