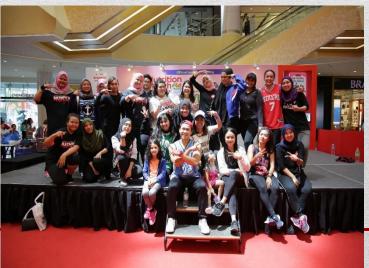

### **Guest & SC Members**

Dr Tee E Siong (Chairman of NMM Steering Committee & President of Nutrition Society of Malaysia), Puan Zaiton Daud (Council Member of Malaysian Association of the Study of Obesity), and Assoc. Prof. Dr Barakatun Nisak (Council Member of Malaysian Dietitians' Association) with the members of the NMM Steering Committee.