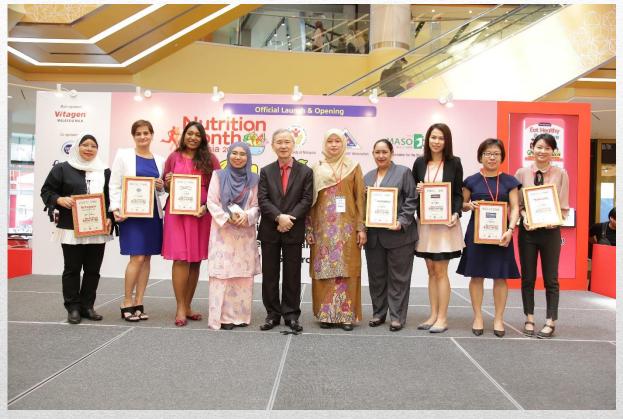

# Recognition of NMM 2018 Sponsors Month

Malaysia Milk Sdn Bhd (Vitagen)
Pn Nordina Baharum

Dutch Lady Milk Industries Bhd Ms Ramjeet Kaur Virik

PepsiCo (Malaysia) Sdn Bhd Ms Shireen Othman

Gardenia Bakeries (KL) Sdn Bhd
Ms Lavinia Anthony

Serba Wangi Sdn Bhd (ecoBrown's )
Ms Ami Lee

Nestle Products Sdn Bhd Ms Wong Mei Ching

10

Yakult (Malaysia) Sdn Bhd Ms Lim Siew Ling

Recognition of NMM 2018 sponsors by Dr Tee E Siong (Chairman of NMM Steering Committee & President of Nutrition Society of Malaysia), Puan Zaiton Daud (Council Member of Malaysian Association of the Study of Obesity), and Assoc. Prof. Dr Barakatun Nisak (Council Member of Malaysian Dietitians' Association).