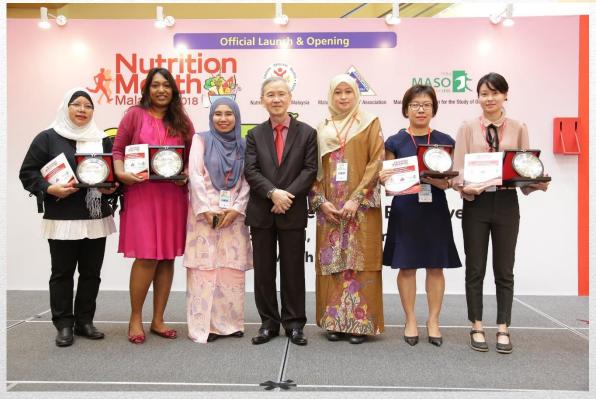

### **Guest & SC Members**

Dr Tee E Siong (Chairman of NMM Steering Committee & President of Nutrition Society of Malaysia), Puan Zaiton Daud (Council Member of Malaysian Association of the Study of Obesity), and Assoc. Prof. Dr Barakatun Nisak (Council Member of Malaysian Dietitians' Association) with the members of the NMM Steering Committee.