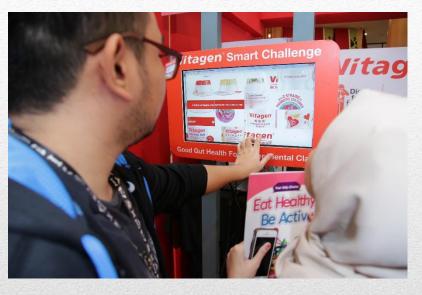

## NMM 2018 Sponsors' Stage Activities

Malaysia Milk Sdn Bhd (Vitagen)

# NMM 2018 Sponsors' Booth Activities

| Sponsor     | Activity Title                     | Description                                                                                                      |
|-------------|------------------------------------|------------------------------------------------------------------------------------------------------------------|
| VITAGEN     | Digestive Puzzle                   | Sliding puzzle                                                                                                   |
|             | Digestive Health<br>Assesment Tool | Questionnaire utilizing iPad to assess digestive health                                                          |
| Dutch Lady  | Product Sampling                   | Product Sampling                                                                                                 |
| Gardenia    | Gardenia Quiz                      | Q&A Session                                                                                                      |
| Nestle      | Product Sampling                   | Sampling of product: - MILO chocolate malt drink - KOKO KRUNCH breakfast cereals - MAGGI Oat Mee instant noodles |
| Pepsico     | Product Sampling                   | - Product sampling (overnight oats)                                                                              |
|             | Quaker Search & Solve              | - Word search game related to heart health and brand                                                             |
| Serba Wangi | Spin & Win                         |                                                                                                                  |
|             | Subscribe and Win                  |                                                                                                                  |
|             | Like and Free                      |                                                                                                                  |
|             | Food sampling                      |                                                                                                                  |
| Yakult      | Crossword Challenge                | <ul> <li>Visitors to complete a crossword puzzle to redeem a<br/>Yakult goodie bag</li> </ul>                    |