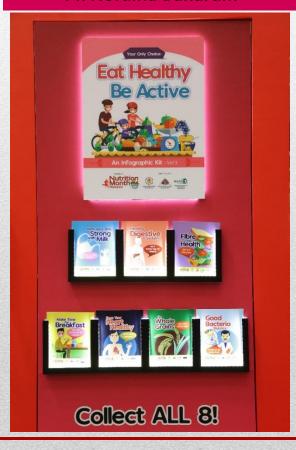

Yaacob, (8 pax)

\*refer to slide no. 9

Launching of NMM 2018 Food-Fit-Fun Fair 'Your Only Choice: Eat Healthy & Be Active' and signature publication 'Your Only Choice: Eat Healthy & Be Active: An Infographic Kit Volume 3' by Dr Tee E Siong, the Chairman of NMM National Steering Committee and the President of Nutrition Society of Malaysia, accompanied by (from left to right) Assoc. Prof. Dr Barakatun Nisak (Council Member of Malaysian Dietitian's Association ) and Puan Zaiton Daud (Council Member of Malaysian Association of the Study of Obesity).