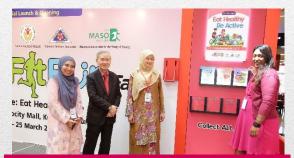

Recognition of NMM long-standing sponsors; Malaysia Milk Sdn Bhd (Vitagen), Yakult (M) Sdn Bhd, Nestle Products Sdn Bhd, and Gardenia bakeries (KL) Sdn Bhd by Dr Tee E Siong (Chairman of NMM Steering Committee & President of Nutrition Society of Malaysia), Puan Zaiton Daud (Council Member of Malaysian Association of the Study of Obesity), and Assoc. Prof. Dr Barakatun Nisak (Council Member of Malaysian Dietitians' Association).