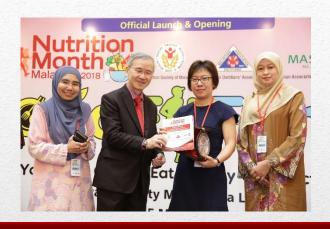

## Recognition of NMM Long-standing Malaysia

**Sponsors** 

Malaysia Milk Sdn Bhd (Vitagen)
Pn Nordina Baharum

Gardenia Bakeries (KL) Sdn Bhd
Ms Lavinia Anthony

Nestle Products Sdn Bhd Ms Wong Mei Ching

Yakult (Malaysia) Sdn Bhd Ms Lim Siew Ling

Recognition of NMM long-standing sponsors; Malaysia Milk Sdn Bhd (Vitagen), Yakult (M) Sdn Bhd, Nestle Products Sdn Bhd, and Gardenia bakeries (KL) Sdn Bhd by Dr Tee E Siong (Chairman of NMM Steering Committee & President of Nutrition Society of Malaysia), Puan Zaiton Daud (Council Member of Malaysian Association of the Study of Obesity), and Assoc. Prof. Dr Barakatun Nisak (Council Member of Malaysian Dietitians' Association).