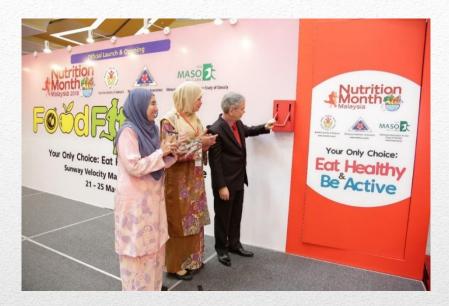

Yaacob, (8 pax)

\*refer to slide no. 9

Launching of NMM 2018 Food-Fit-Fun Fair 'Your Only Choice: Eat Healthy & Be Active' and signature publication 'Your Only Choice: Eat Healthy & Be Active: An Infographic Kit Volume 3' by Dr Tee E Siong, the Chairman of NMM National Steering Committee and the President of Nutrition Society of Malaysia, accompanied by (from left to right) Assoc. Prof. Dr Barakatun Nisak (Council Member of Malaysian Dietitian's Association ) and Puan Zaiton Daud (Council Member of Malaysian Association of the Study of Obesity).