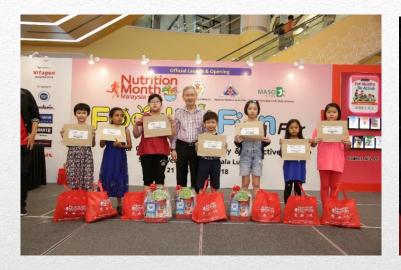

and media were invited to Fish&Co for lunch after the NMM 2018 launch ceremony.



### **Guest & SC Members**





Dr Tee E Siong (Chairman of NMM Steering Committee & President of Nutrition Society of Malaysia), Puan Zaiton Daud (Council Member of Malaysian Association of the Study of Obesity), and Assoc. Prof. Dr Barakatun Nisak (Council Member of Malaysian Dietitians' Association) with the members of the NMM Steering Committee.



## NMM 2018 Overall Event March 21 – 25 (Wed-Sun)



#### 1. Nutrition Screening Area











# 2. Educational Info Panels (Nutri-Edu-Quest)









#### Nutrition Month Malaysia

# 3. Fitness Activity: Hip Hop Cardio Malaysia Dance (Stage-Floor)











# 4. Parent-Child Cooking Workshop (Stage-Floor)











#### 5. Colouring Contest for Children











# 6. NMM 2018 Photo Booth at secretariat counter











## NMM 2018 Sponsors' Stage Activities





Malaysia Milk Sdn Bhd (Vitagen)







#### **Sponsors' Stage Activities**



Dutch Lady Milk Industries Bhd







#### **Sponsors' Stage Activities**



Gardenia Bakeries (KL) Sdn Bhd









#### **Sponsors' Stage Activities**

Nestle Products Sdn Bhd









## Sponsors' Stage Activities PepsiCo (Malaysia) Sdn Bhd











Serba Wangi Sdn Bhd (ecoBrown's)









## **Sponsors' Stage Activities**

Yakult (Malaysia) Sdn Bhd









# NMM 2018 Sponsors' Booth Activities





| Sponsor     | Activity Title                     | Description                                                                                                      |
|-------------|---------------