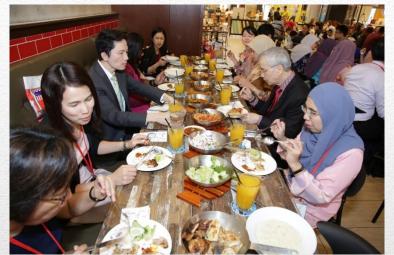

## Refreshment

All guests and media were invited to Fish&Co for lunch after the NMM 2018 launch ceremony.

### **Guest & SC Members**

Dr Tee E Siong (Chairman of NMM Steering Committee & President of Nutrition Society of Malaysia), Puan Zaiton Daud (Council Member of Malaysian Association of the Study of Obesity), and Assoc. Prof. Dr Barakatun Nisak (Council Member of Malaysian Dietitians' Association) with the members of the NMM Steering Committee.